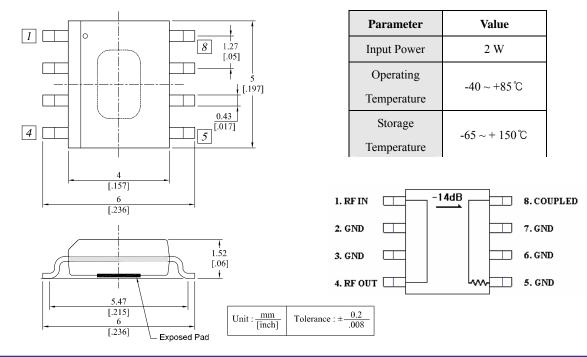

### Package Dimensions (Type: SOIC-8)

• Tel : 82-31-250-5011

rfsales@rfhic.com

• All specifications may change without notice.

**Absolute Maximum Ratings** 

Version 6.2